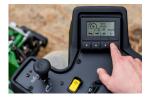

## Advanced TechControl Display

Take control of your cut quality by limiting Turn Speed, Clean Up Speed, Drop Rates, and more. It's just part of a system that lets you lock in speed and mow settings, and lock out unauthorized users.