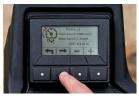

## Advanced TechControl Display

Take control of your cut quality by limiting Turn Speed, Clean Up Speed, Drop Rates, and more. It's just part of a system that lets you lock in speed and mow settings, and lock out unauthorized users.