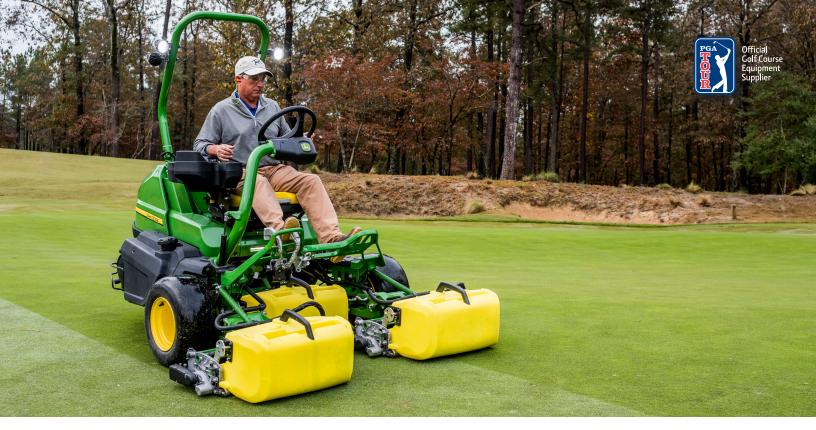

#### Easy-access Grass Catchers

Grass Catchers that are more accessible means operations that are more efficient, especially in an open-platform frame design with adjustable handle orientation.