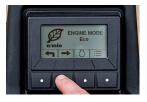

# Eco-Mode

Save up to 30% in fuel compared to Max RPM mode and significantly reduce sound levels, thanks to power precisely calibrated for the job.

|                                    | 2700 PrecisionCut <sup>®</sup> / 2700 E-Cut <sup>®</sup> Hybrid                                                                                                                                                                                                                              | 2750 PrecisionCut <sup>®</sup> /2750 E-Cut <sup>®</sup> Hybrid                                                                                                                                                                                                                               |
|------------------------------------|----------------------------------------------------------------------------------------------------------------------------------------------------------------------------------------------------------------------------------------------------------------------------------------------|----------------------------------------------------------------------------------------------------------------------------------------------------------------------------------------------------------------------------------------------------------------------------------------------|
| Engine                             | EFI Gas with Electronic Throttle Body                                                                                                                                                                                                                                                        | Diesel, indirect injection, electronically controlled                                                                                                                                                                                                                                        |
| Engine horsepower                  | At 3600 rpm: 19 hp (14.2 kW) <sup>1</sup>                                                                                                                                                                                                                                                    | At 3000 rpm: 19 hp (14.2 kW) <sup>2</sup>                                                                                                                                                                                                                                                    |
| Displacement                       | 42.4 cu. in. (694 cc)                                                                                                                                                                                                                                                                        | 60.6 cu. in. (993 cc)                                                                                                                                                                                                                                                                        |
| Number of cylinders                | 2-cylinder V Twin                                                                                                                                                                                                                                                                            | 3-cylinder                                                                                                                                                                                                                                                                                   |
| Cooling                            | Air                                                                                                                                                                                                                                                                                          | Liquid                                                                                                                                                                                                                                                                                       |
| Air cleaner                        | Semi Cyclone, Dry Type, Dual Stage, 1/4 Turn                                                                                                                                                                                                                                                 | Semi Cyclone, Dry Type, Dual Stage, 1/4 Turn                                                                                                                                                                                                                                                 |
| Forward/reverse                    | 2-pedal, electronic                                                                                                                                                                                                                                                                          | 2-pedal, electronic                                                                                                                                                                                                                                                                          |
| Mower lift                         | One-touch single handle                                                                                                                                                                                                                                                                      | One-touch single handle                                                                                                                                                                                                                                                                      |
| Operator Display                   | TechControl Display located on CommandArm. Passcode<br>protected. Operator can see fuel level, hour meter, PTO mode,<br>warning indicators, engine RPM, turn ON/OFF Cruise Control,<br>and turn ON/OFF Clean Up Pass Mode. Other machine settings<br>can be set by supervisor with passcode. | TechControl Display located on CommandArm. Passcode<br>protected. Operator can see fuel level, hour meter, PTO mode,<br>warning indicators, engine RPM, turn ON/OFF Cruise Control,<br>and turn ON/OFF Clean Up Pass Mode. Other machine settings<br>can be set by supervisor with passcode. |
| РТО                                | Electric Switch on Command Arm                                                                                                                                                                                                                                                               | Electric Switch on Command Arm                                                                                                                                                                                                                                                               |
| Parking brake                      | Mechanical Hand Lever to Left of Seat                                                                                                                                                                                                                                                        | Mechanical Hand Lever to Left of Seat                                                                                                                                                                                                                                                        |
| Lights                             | Optional LED Work Light Kit with switch on Command Arm                                                                                                                                                                                                                                       | Optional LED Work Light Kit with switch on Command Arm                                                                                                                                                                                                                                       |
| Throttle                           | Electronically controlled; AutoPedal foot controls in transport;<br>PTO rpm control through TechControl display                                                                                                                                                                              | Electronically controlled; AutoPedal foot controls in transport;<br>PTO rpm control through TechControl display                                                                                                                                                                              |
| Tilt steering                      | Dual adjustment, no tool                                                                                                                                                                                                                                                                     | Dual adjustment, no tool                                                                                                                                                                                                                                                                     |
| Now Speed                          | 0-6.0 mph (0-9.7 kph) / Maximum adjustable                                                                                                                                                                                                                                                   | 0-6.0 mph (0-9.7 kph) / Maximum adjustable                                                                                                                                                                                                                                                   |
| Reverse Speed                      | 0 to 4.0 mph (0 to 6.4 kph)                                                                                                                                                                                                                                                                  | 0 to 4.0 mph (0 to 6.4 kph)                                                                                                                                                                                                                                                                  |
| Reel drive                         | 2700 PrecisionCut: Hydraulic<br>2700 E-Cut Hybrid: Electric                                                                                                                                                                                                                                  | 2750 PrecisionCut: Hydraulic<br>2750 E-Cut Hybrid: Electric                                                                                                                                                                                                                                  |
| Reel power source                  | 2750 PrecisionCut: Gear Pump<br>2750 E-Cut Hybrid: 56V, 100 amp Alternator and Indepdendent<br>Reel Motors                                                                                                                                                                                   | 2750 PrecisionCut: Gear Pump<br>2750 E-Cut Hybrid: 56V, 100 amp Alternator and Indepdendent<br>Reel Motors                                                                                                                                                                                   |
| Traction drive                     | eHydro - electronically controlled hydraulic traction pump                                                                                                                                                                                                                                   | eHydro - electronically controlled hydraulic traction pump                                                                                                                                                                                                                                   |
| Steering                           | Hydraulic, gear pump with double acting steering cylinder                                                                                                                                                                                                                                    | Hydraulic, gear pump with double acting steering cylinder                                                                                                                                                                                                                                    |
| Brakes                             | 2-wheel disc brakes                                                                                                                                                                                                                                                                          | 2-wheel disc brakes                                                                                                                                                                                                                                                                          |
| Front / Rear Wheels                | 20x10-10 / 20x10-10 (smooth, smooth balloon, or turf tread)                                                                                                                                                                                                                                  | 20x10-10 / 20x10-10 (smooth, smooth balloon, or turf tread)                                                                                                                                                                                                                                  |
| Frequency of Clip<br>(at 2200 rpm) | 14-blade: 0.034-in/mph (0.54 mm/kph)<br>11-blade: 0.044-in/mph (0.69 mm/kph)<br>7-blade: 0.069-in/mph (1.08 mm/kph)                                                                                                                                                                          | 14-blade: 0.034-in/mph (0.54 mm/kph)<br>11-blade: 0.044-in/mph (0.69 mm/kph)<br>7-blade: 0.069-in/mph (1.08 mm/kph)                                                                                                                                                                          |
| Backlapping                        | Engagement / Disengagement and RPM controlled through passcode-protected Tech Control Display                                                                                                                                                                                                | Engagement / Disengagement and RPM controlled through passcode-protected Tech Control Display                                                                                                                                                                                                |
| Bedknife adjustment                | Bedknife-to-reel                                                                                                                                                                                                                                                                             | Bedknife-to-reel                                                                                                                                                                                                                                                                             |
| Height-of-cut                      | With 51 mm (2-in.) Front Roller / 0.078-1.42 in. (2.0-36.0 mm)<br>With 76.2 mm (3-in.) Front Roller / 0.16-1.80 in. (4.0-45.7 mm)                                                                                                                                                            | With 51 mm (2-in.) Front Roller / 0.078-1.42 in. (2.0-36.0 mm)<br>With 76.2 mm (3-in.) Front Roller / 0.16-1.80 in. (4.0-45.7 mm)                                                                                                                                                            |
| Mower lift                         | 3 independent hydraulic cylinders.                                                                                                                                                                                                                                                           | 3 independent hydraulic cylinders.                                                                                                                                                                                                                                                           |
| Cutting units - 3                  | 5 in. (12.7 cm) Quick Adjust QA5 (7, 11, or 14 blade options)                                                                                                                                                                                                                                | 5 in. (12.7 cm) Quick Adjust QA5 (7, 11, or 14 blade options)                                                                                                                                                                                                                                |
| Total Width of cut                 | 62-in. (157.5 cm)                                                                                                                                                                                                                                                                            | 62-in. (157.5 cm)                                                                                                                                                                                                                                                                            |
| Warranty <sup>3</sup>              | Two-year limited                                                                                                                                                                                                                                                                             | Two-year limited                                                                                                                                                                                                                                                                             |